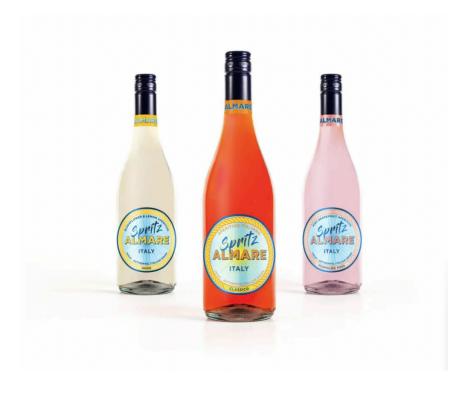

## Delicious, irresistible, light and refreshing, sparkling wine cocktails!

An authentic interpretation of the classic "Spritz" in a ready to drink format, Almare is made using naturally fermented wine and flavors and botanicals sourced only from Italy.

Almare Spritz features three distinctly Mediterranean recipes with low alcohol and no added sugars in an easy to enjoy and share 750ml format. All three are distinctly and authentically Italian, while providing a new and effortless way to enjoy a classic Spritz.

"Classico" shows the classic Italian Spritz flavors of bitter orange, rhubarb and subtle herbal notes. "Hugo" is refreshing and bright with elderflower, lemon and mint on the palate and nose. "Rosa" features notes of grapefruit, bitter herbs and flowers.