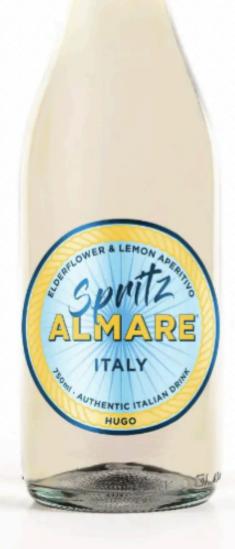

#### **ALMARE SPRITZ "HUGO"**

#### Elderflower, lemon and mint

Almare Spritz Hugo is a refreshing take on the traditional Italian Spritz. Made from 100% Glera and infused with botanicals of elderflower, lemon and mint, the flavor is pleasingly fruity and fresh with herbal notes. Try serving this over ice with a garnish of lemon and mint.