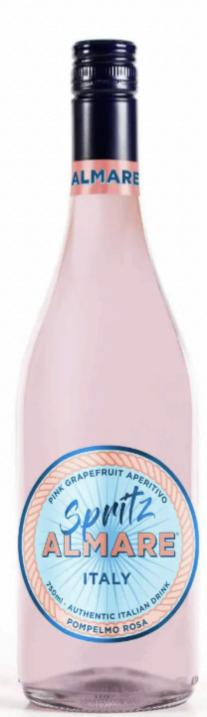

# **ALMARE SPRITZ "ROSA"**

# **Grapefruit and botanicals**

Almare Spritz Rosa is a unique take on the traditional Italian Spritz. Made from 100% Glera and infused with grapefruit and botanicals, Rosa is pleasingly pink and refreshing. Try served over ice with a mint garnish.